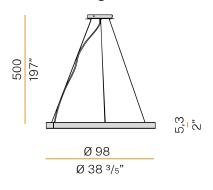

### **Technical drawing**

5m (196,9") long steel suspension cables.

 $5m\,(196,\!9")$  long power cable in transparent PVC.

Power canopy with pickled sheet metal ceiling bracket and covering in white, black, bronze, mat brass or titanium polyacrylic paint.