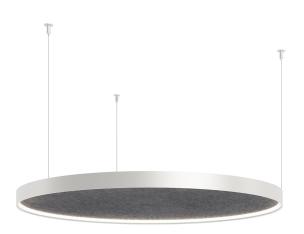

Suspension lighting fixture for interiors, with direct light emission.

Bended extruded aluminium structure in white, black, bronze, mat brass or titanium polyacrylic paint.

Sound absorbing PET panel in basalt colour with sound absorption Class C for reducing up to 70% of reverberated sound (NRC 0.7) and fire rating Group 1 ISO 9705. Extruded polycarbonate diffuser with opaline finish.

5m (196,9") long steel suspension cables.

 $5m\,(196,\!9")$  long power cable in transparent PVC.

Power canopy with pickled sheet metal ceiling bracket and covering in white, black, bronze, mat brass or titanium polyacrylic paint.